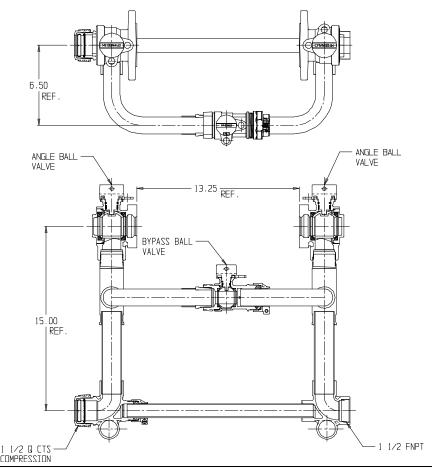

## NL Large Meter Setter – 724R615WWQF 665

Q CTS Compression x FNPT

## SUBMITTAL INFORMATION

- Manufactured in compliance with ANSI/AWWA C800 (latest revision)
- Brass components in contact with potable water conform to ASTM B584, UNS C89833 (latest revision) and identified with "NL"
- Certified to NSF/ANSI 372
- Brass components not in contact with potable water conform to ASTM B62 and ASTM B584, UNS C83600 -85-5-5-5 (latest revision)
- Copper tubing made in compliance with ASTM B88, UNS C12200 (latest revision)
- Lead free solder joints
- Designed to provide proper meter spacing for ease of installation
- Padlock wings standard on all valves
- Insert stiffeners must be used on all flexible plastic connections