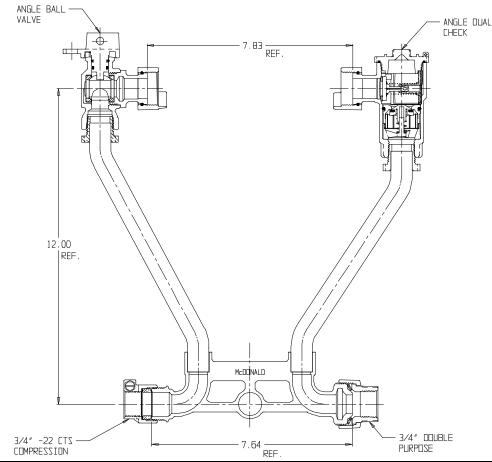

## NL Meter Setter - 726-212WD2D 33

-22 CTS Compression x Double Purpose

## SUBMITTAL INFORMATION

- Manufactured in compliance with ANSI/AWWA C800 (latest revision)
- Brass components in contact with potable water conform to ASTM B584, UNS C89833 (latest revision) and identified with "NL"
- Certified to NSF/ANSI 61 (reference height restrictions) and NSF/ANSI 372
- Brass components not in contact with potable water conform to ASTM B62 and ASTM B584, UNS C83600 -85-5-5-5 (latest revision)
- Copper tubing made in compliance with ASTM B75 or B88, UNS C12200 (latest revision)
- Lead free solder joints
- Designed to provide proper meter spacing for ease of installation
- Padlock wings standard on all valves
- Insert stiffeners required on all flexible plastic connections