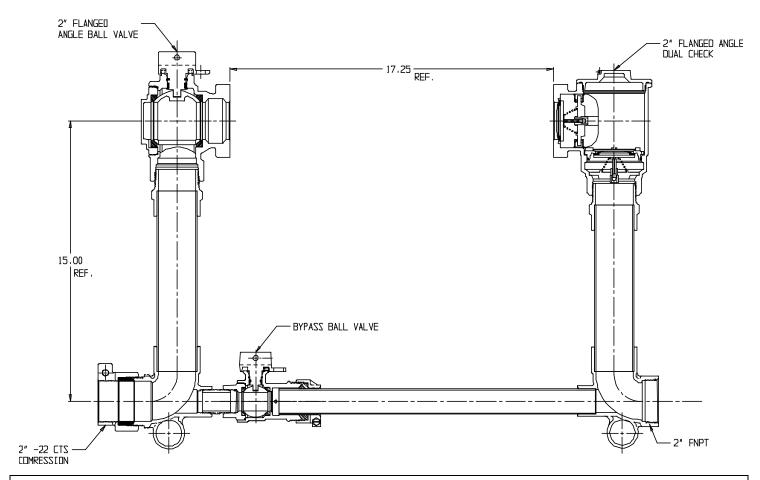

## NL Large Size Meter Setter - 726B715WD2F 775

-22 CTS Compression x FNPT

## SUBMITTAL INFORMATION

- Manufactured in compliance with ANSI/AWWA C800 (latest revision)
- Brass components in contact with potable water conform to ASTM B584, UNS C89833 (latest revision) and identified with "NL"
- Certified to NSF/ANSI 372
- Brass components not in contact with potable water conform to ASTM B62 and ASTM B584, UNS C83600 -85-5-5-5 (latest revision)
- Copper tubing made in compliance with ASTM B88, UNS C12200 (latest revision)
- Lead free solder joints
- Designed to provide proper meter spacing for ease of installation
- Padlock wings standard on all valves
- Insert stiffeners required on all flexible plastic connections