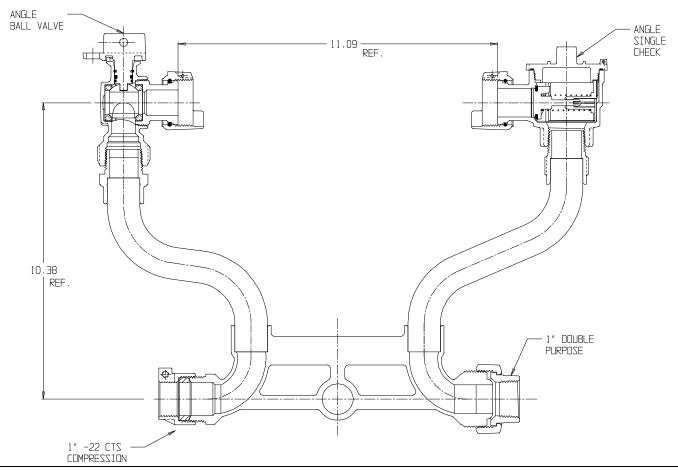

## NL Meter Setter - 726-410WC2D 44

-22 CTS Compression x Double Purpose

## **SUBMITTAL INFORMATION**

- Manufactured in compliance with ANSI/AWWA C800 (latest revision)
- Brass components in contact with potable water conform to ASTM B584, UNS C89833 (latest revision) and identified with "NL"
- Certified to NSF/ANSI 61 (reference height restrictions) and NSF/ANSI 372
- Brass components not in contact with potable water conform to ASTM B62 and ASTM B584, UNS C83600 -85-5-5-5 (latest revision)
- Copper tubing made in compliance with ASTM B75 or B88, UNS C12200 (latest revision)
- Lead free solder joints
- Designed to provide proper meter spacing for ease of installation
- Padlock wings standard on all valves
- Insert stiffeners required on all flexible plastic connections