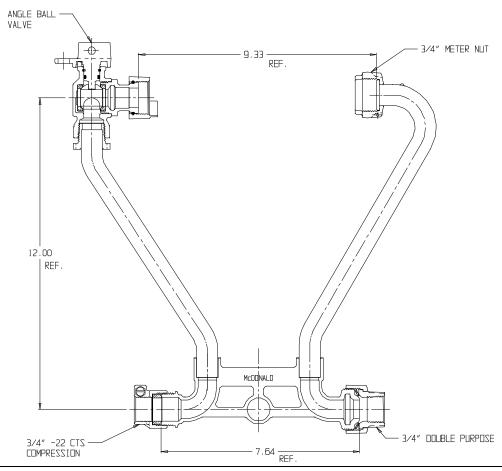

## NL Meter Setter - 726-312WX2D 33

-22 CTS Compression X Double Purpose

## SUBMITTAL INFORMATION

- Manufactured in compliance with ANSI/AWWA C800 (latest revision)
- Brass components in contact with potable water conform to ASTM B584, UNS C89833 (latest revision) and identified with "NL"
- Certified to NSF/ANSI 61 (reference height restrictions) and NSF/ANSI 372
- Brass components not in contact with potable water conform to ASTM B62 and ASTM B584, UNS C83600 -85-5-5-5 (latest revision)
- Copper tubing made in compliance with ASTM B75 or B88, UNS C12200 (latest revision)
- Lead free solder joints
- Designed to provide proper meter spacing for ease of installation
- Padlock wings standard on all valves
- Insert stiffeners required on all flexible plastic connections