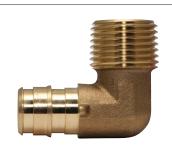

## SUBMITTAL DATA SHEET

No-Lead Brass 90° Male Adapter Elbow - 72391EXM

Expansion Pex x MNPT

## SUBMITTAL INFORMATION

- Available Sizes: 1/2", 1/2" x 3/4", and 3/4"

Pressure Rating: 150 PSI

- Material: No-Lead Brass (C46500)

- Pex end conforms to ASTM F1960

NO-LEAD: The weighted average of the wetted surface of this no-lead product contacted by consumable water contains less than one quarter of one percent (0.25%) lead.