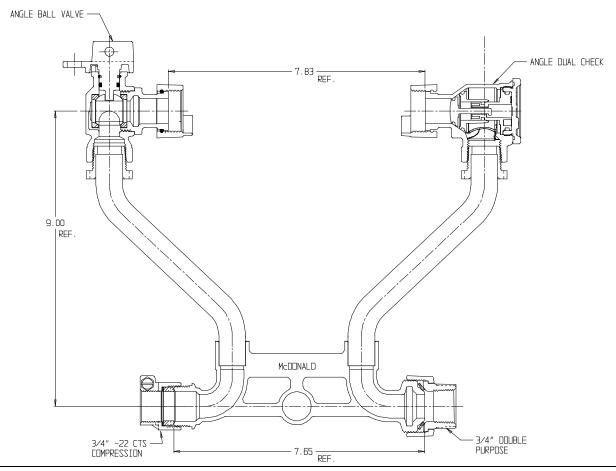

## NL Meter Setter - 726-209WD2D 33x992

-22 CTS Compression x Double Purpose

## SUBMITTAL INFORMATION

- Manufactured in compliance with ANSI/AWWA C800 (latest revision)
- Brass components in contact with potable water conform to ASTM B584, UNS C89833 (latest revision) and identified with "NL"
- Certified to NSF/ANSI 61 (reference height restrictions) and NSF/ANSI 372
- Brass components not in contact with potable water conform to ASTM B62 and ASTM B584, UNS C83600 -85-5-5-5 (latest revision)
- Copper tubing made in compliance with ASTM B75 or B88, UNS C12200 (latest revision)
- Lead free solder joints
- Designed to provide proper meter spacing for ease of installation
- Padlock wings standard on all valves
- Insert stiffeners required on all flexible plastic connections