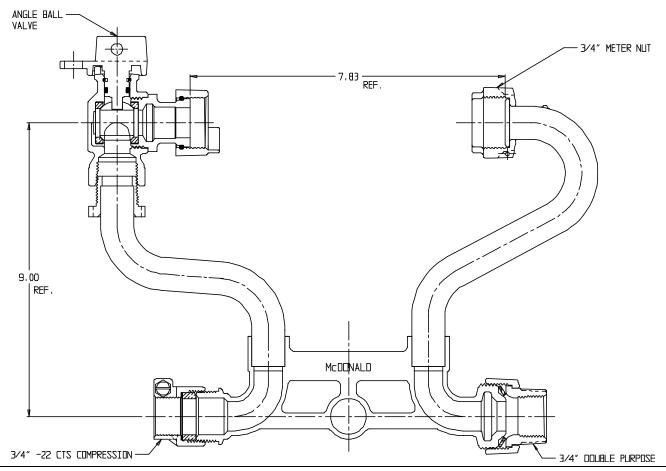

## NL Meter Setter - 726-209WX2D 33

-22 CTS Compression X Double Purpose

## SUBMITTAL INFORMATION

- Manufactured in compliance with ANSI/AWWA C800 (latest revision)
- Brass components in contact with potable water conform to ASTM B584, UNS C89833 (latest revision) and identified with "NL"
- Certified to NSF/ANSI 61 (reference height restrictions) and NSF/ANSI 372
- Brass components not in contact with potable water conform to ASTM B62 and ASTM B584, UNS C83600 -85-5-5-5 (latest revision)
- Copper tubing made in compliance with ASTM B75 or B88, UNS C12200 (latest revision)
- Lead free solder joints
- Designed to provide proper meter spacing for ease of installation
- Padlock wings standard on all valves
- Insert stiffeners required on all flexible plastic connections