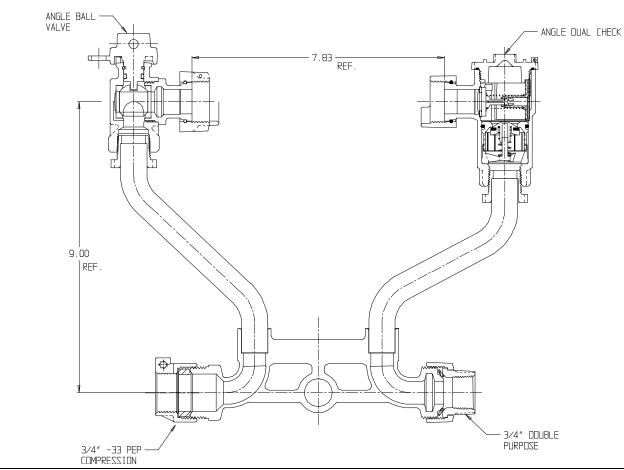

## NL Meter Setter - 726-209WD3D 33

MS Donald

-33 PEP Compression x Double Purpose

## SUBMITTAL INFORMATION

- Manufactured in compliance with ANSI/AWWA C800 (latest revision)
- Brass components in contact with potable water conform to ASTM B584, UNS C89833 (latest revision) and identified with "NL"
- Certified to NSF/ANSI 61 (reference height restrictions) and NSF/ANSI 372
- Brass components not in contact with potable water conform to ASTM B62 and ASTM B584, UNS C83600 -85-5-5-5 (latest revision)
- Copper tubing made in compliance with ASTM B75 or B88, UNS C12200 (latest revision)
- Lead free solder joints
- Designed to provide proper meter spacing for ease of installation
- Padlock wings standard on all valves
- Insert stiffeners required on all flexible plastic connections