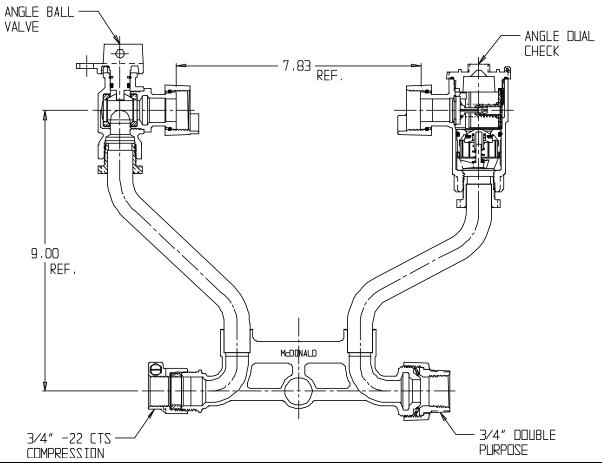

## NL Meter Setter - 726-209WD2D 33

-22 CTS Compression x Double Purpose

## SUBMITTAL INFORMATION

- Manufactured in compliance with ANSI/AWWA C800 (latest revision)
- Brass components in contact with potable water conform to ASTM B584, UNS C89833 (latest revision) and identified with "NL"
- Certified to NSF/ANSI 61 (reference height restrictions) and NSF/ANSI 372
- Brass components not in contact with potable water conform to ASTM B62 and ASTM B584, UNS C83600 -85-5-5-5 (latest revision)
- Copper tubing made in compliance with ASTM B75 or B88, UNS C12200 (latest revision)
- Lead free solder joints
- Designed to provide proper meter spacing for ease of installation
- Padlock wings standard on all valves
- Insert stiffeners required on all flexible plastic connections