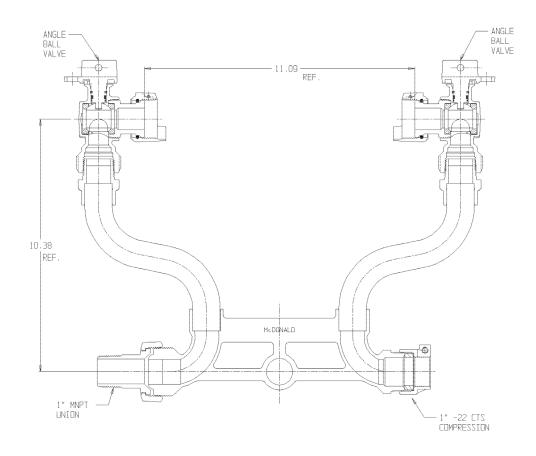

## NL Meter Setter - 725-410WWM2 44

## SUBMITTAL INFORMATION

- Manufactured in compliance with ANSI/AWWA C800 (latest revision)
- Brass components in contact with potable water conform to ASTM B584, UNS C89833 (latest revision) and identified with "NL"
- Certified to NSF/ANSI 61 (reference height restrictions) and NSF/ANSI 372
- Brass components not in contact with potable water conform to ASTM B62 and ASTM B584, UNS C83600 -85-5-5-5 (latest revision)
- Copper tubing made in compliance with ASTM B75 or B88, UNS C12200 (latest revision)
- Lead free solder joints
- Designed to provide proper meter spacing for ease of installation
- Padlock wings standard on all valves
- Insert stiffeners required on all flexible plastic connections