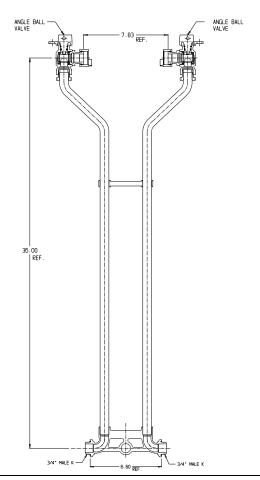

## SUBMITTAL DATA SHEET

NL Meter Setter - 727-236WW

Male K X Male K

## SUBMITTAL INFORMATION

- Manufactured in compliance with ANSI/AWWA C800 (latest revision)
- Brass components in contact with potable water conform to ASTM B584, UNS C89833 (latest revision) and identified with "NL"
- Certified to NSF/ANSI 61 (reference height restrictions) and NSF/ANSI 372
- Brass components not in contact with potable water conform to ASTM B62 and ASTM B584, UNS C83600 -85-5-5-5 (latest revision)
- Copper tubing made in compliance with ASTM B75 or B88, UNS C12200 (latest revision)
- Lead free solder joints
- Designed to provide proper meter spacing for ease of installation
- Padlock wings standard on all valves