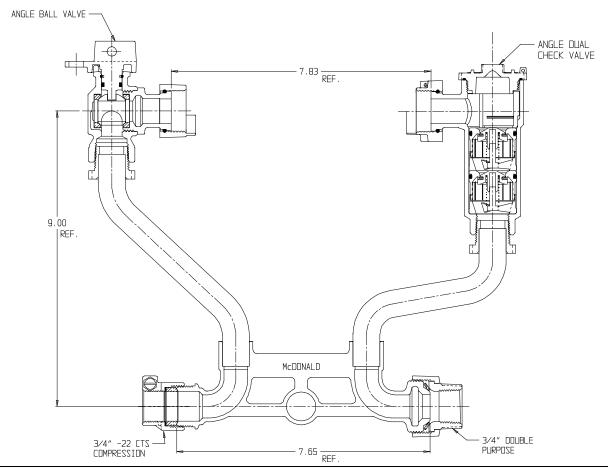

## NL Meter Setter - 726-209WD2D 33X995

## SUBMITTAL INFORMATION

- Manufactured in compliance with ANSI/AWWA C800 (latest revision)
- Brass components in contact with potable water conform to ASTM B584, UNS C89833 (latest revision) and identified with "NL"
- Certified to NSF/ANSI 61 (reference height restrictions) and NSF/ANSI 372
- Brass components not in contact with potable water conform to ASTM B62 and ASTM B584, UNS C83600 -85-5-5-5 (latest revision)
- Copper tubing made in compliance with ASTM B75 or B88, UNS C12200 (latest revision)
- Lead free solder joints
- Designed to provide proper meter spacing for ease of installation
- Padlock wings standard on all valves
- Insert stiffeners required on all flexible plastic connections