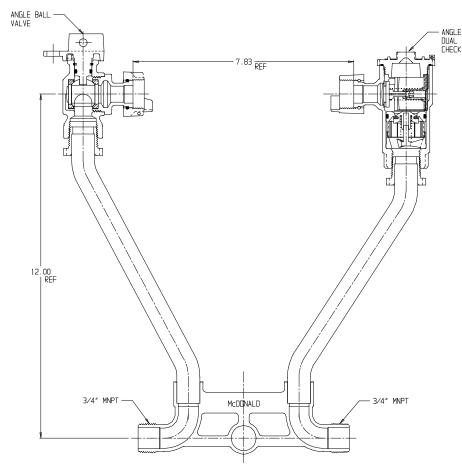

## NL Meter Setter – 728-112WDPP 33

MNPT x MNPT

## SUBMITTAL INFORMATION

- Manufactured in compliance with ANSI/AWWA C800 (latest revision)
- Brass components in contact with potable water conform to ASTM B584, UNS C89833 (latest revision) and identified with "NL"
- Certified to NSF/ANSI 61 (reference height restrictions) and NSF/ANSI 372
- Brass components not in contact with potable water conform to ASTM B62 and ASTM B584, UNS C83600 -85-5-5-5 (latest revision)
- Copper tubing made in compliance with ASTM B75 or B88, UNS C12200 (latest revision)
- Lead free solder joints
- Designed to provide proper meter spacing for ease of installation
- Padlock wings standard on all valves