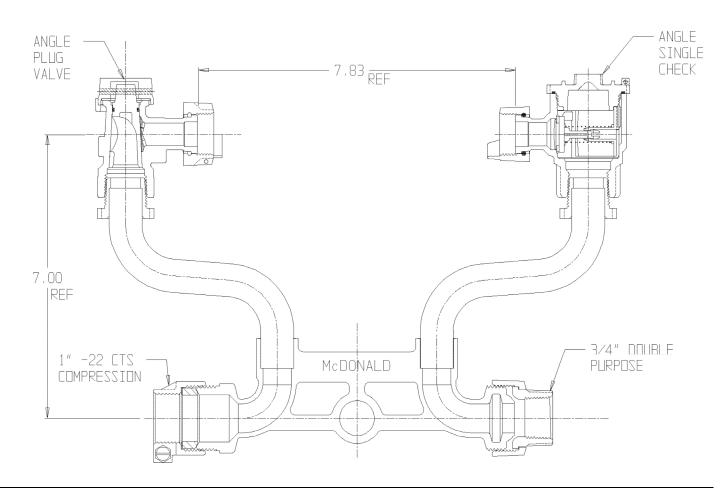

## NL Meter Setter - 726-107LC2D 43

-22 CTS Compression x Double Purpose

## **SUBMITTAL INFORMATION**

- Manufactured in compliance with ANSI/AWWA C800 (latest revision)
- Brass components in contact with potable water conform to ASTM B584, UNS C89833 (latest revision) and identified with "NL"
- Certified to NSF/ANSI 61 (reference height restrictions) and NSF/ANSI 372
- Brass components not in contact with potable water conform to ASTM B62 and ASTM B584, UNS C83600 -85-5-5-5 (latest revision)
- Copper tubing made in compliance with ASTM B75 or B88, UNS C12200 (latest revision)
- Lead free solder joints
- Designed to provide proper meter spacing for ease of installation
- Padlock wings standard on all valves
- Insert stiffeners required on all flexible plastic connections