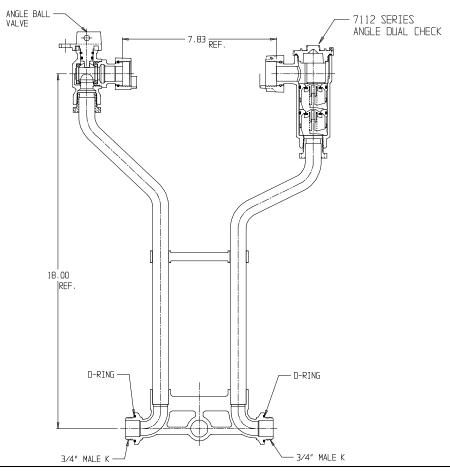

## NL Meter Setter - 727-218WD X995

## SUBMITTAL INFORMATION

- Manufactured in compliance with ANSI/AWWA C800 (latest revision)
- Brass components in contact with potable water conform to ASTM B584, UNS C89833 (latest revision) and identified with "NL"
- Certified to NSF/ANSI 61 (reference height restrictions) and NSF/ANSI 372
- Brass components not in contact with potable water conform to ASTM B62 and ASTM B584, UNS C83600 -85-5-5-5 (latest revision)
- Copper tubing made in compliance with ASTM B75 or B88, UNS C12200 (latest revision)
- Lead free solder joints
- Designed to provide proper meter spacing for ease of installation
- Padlock wings standard on all valves