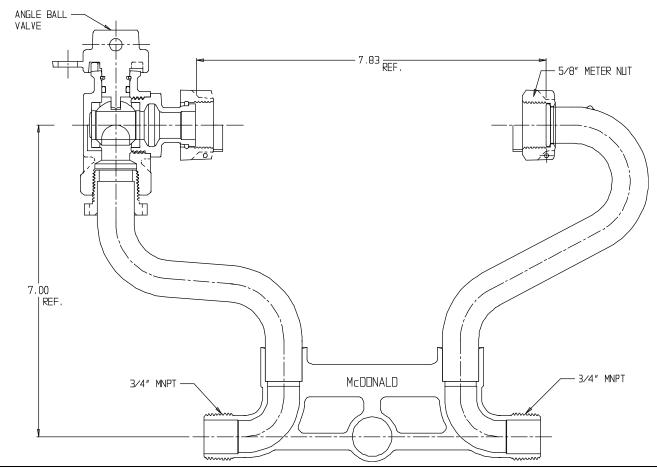

## SUBMITTAL DATA SHEET

NL Meter Setter - 728-107WXPP 33

## SUBMITTAL INFORMATION

- Manufactured in compliance with ANSI/AWWA C800 (latest revision)
- Brass components in contact with potable water conform to ASTM B584, UNS C89833 (latest revision) and identified with "NL"
- Certified to NSF/ANSI 61 (reference height restrictions) and NSF/ANSI 372
- Brass components not in contact with potable water conform to ASTM B62 and ASTM B584, UNS C83600 -85-5-5-5 (latest revision)
- Copper tubing made in compliance with ASTM B75 or B88, UNS C12200 (latest revision)
- Lead free solder joints
- Designed to provide proper meter spacing for ease of installation
- Padlock wings standard on all valves