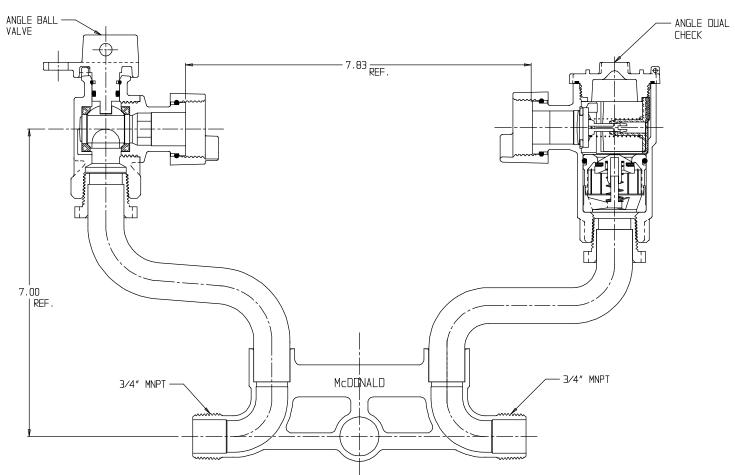

## NL Meter Setter – 728-207WDPP 33

MNPT x MNPT

## SUBMITTAL INFORMATION

- Manufactured in compliance with ANSI/AWWA C800 (latest revision)
- Brass components in contact with potable water conform to ASTM B584, UNS C89833 (latest revision) and identified with "NL"
- Certified to NSF/ANSI 61 (reference height restrictions) and NSF/ANSI 372
- Brass components not in contact with potable water conform to ASTM B62 and ASTM B584, UNS C83600 -85-5-5-5 (latest revision)
- Copper tubing made in compliance with ASTM B75 or B88, UNS C12200 (latest revision)
- Lead free solder joints
- Designed to provide proper meter spacing for ease of installation
- Padlock wings standard on all valves