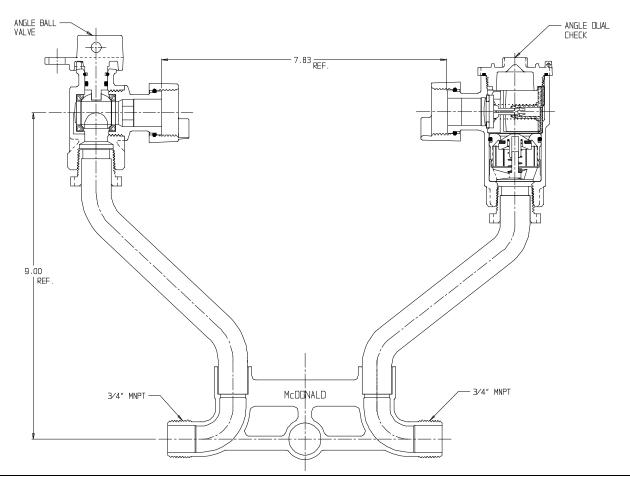

## NL Meter Setter - 728-209WDPP 33

## SUBMITTAL INFORMATION

- Manufactured in compliance with ANSI/AWWA C800 (latest revision)
- Brass components in contact with potable water conform to ASTM B584, UNS C89833 (latest revision) and identified with "NL"
- Certified to NSF/ANSI 61 (reference height restrictions) and NSF/ANSI 372
- Brass components not in contact with potable water conform to ASTM B62 and ASTM B584, UNS C83600 -85-5-5-5 (latest revision)
- Copper tubing made in compliance with ASTM B75 or B88, UNS C12200 (latest revision)
- Lead free solder joints
- Designed to provide proper meter spacing for ease of installation
- Padlock wings standard on all valves