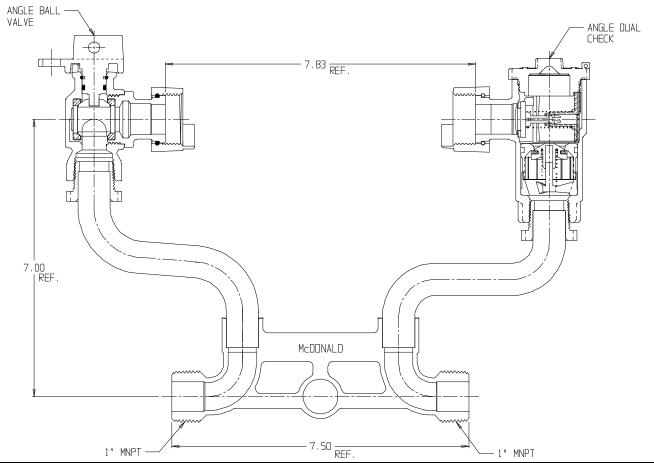

## NL Meter Setter - 728-207WDPP 44

## SUBMITTAL INFORMATION

- Manufactured in compliance with ANSI/AWWA C800 (latest revision)
- Brass components in contact with potable water conform to ASTM B584, UNS C89833 (latest revision) and identified with "NL"
- Certified to NSF/ANSI 61 (reference height restrictions) and NSF/ANSI 372
- Brass components not in contact with potable water conform to ASTM B62 and ASTM B584, UNS C83600 -85-5-5-5 (latest revision)
- Copper tubing made in compliance with ASTM B75 or B88, UNS C12200 (latest revision)
- Lead free solder joints
- Designed to provide proper meter spacing for ease of installation
- Padlock wings standard on all valves