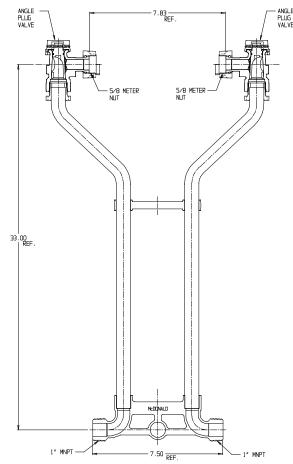

## NL Meter Setter – 728-133LLPP 44

MNPT X MNPT

## SUBMITTAL INFORMATION

- Manufactured in compliance with ANSI/AWWA C800 (latest revision)
- Brass components in contact with potable water conform to ASTM B584, UNS C89833 (latest revision) and identified with "NL"
- Certified to NSF/ANSI 61 (reference height restrictions) and NSF/ANSI 372
- Brass components not in contact with potable water conform to ASTM B62 and ASTM B584, UNS C83600 -85-5-5-5 (latest revision)
- Copper tubing made in compliance with ASTM B75 or B88, UNS C12200 (latest revision)
- Lead free solder joints
- Designed to provide proper meter spacing for ease of installation
- Padlock wings standard on all valves