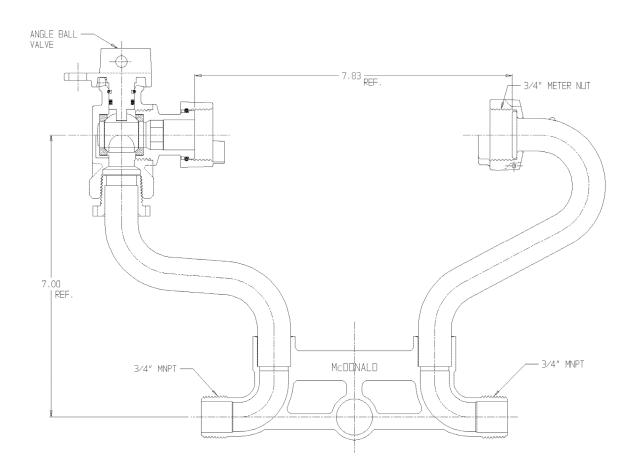

## NL Meter Setter – 728-207WXPP 33

MNPT x MNPT

## SUBMITTAL INFORMATION

- Manufactured in compliance with ANSI/AWWA C800 (latest revision)
- Brass components in contact with potable water conform to ASTM B584, UNS C89833 (latest revision) and identified with "NL"
- Certified to NSF/ANSI 61 (reference height restrictions) and NSF/ANSI 372
- Brass components not in contact with potable water conform to ASTM B62 and ASTM B584, UNS C83600 -85-5-5-5 (latest revision)
- Copper tubing made in compliance with ASTM B75 or B88, UNS C12200 (latest revision)
- Lead free solder joints
- Designed to provide proper meter spacing for ease of installation
- Padlock wings standard on all valves