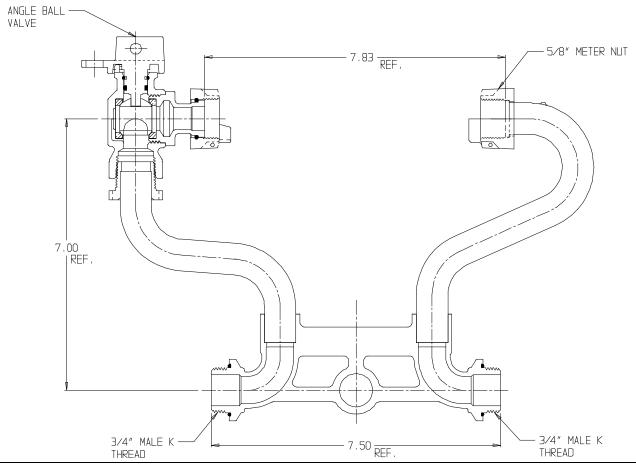

## NL Meter Setter - 727-107WX

## SUBMITTAL INFORMATION

- Manufactured in compliance with ANSI/AWWA C800 (latest revision)
- Brass components in contact with potable water conform to ASTM B584, UNS C89833 (latest revision) and identified with "NL"
- Certified to NSF/ANSI 61 (reference height restrictions) and NSF/ANSI 372
- Brass components not in contact with potable water conform to ASTM B62 and ASTM B584, UNS C83600 -85-5-5-5 (latest revision)
- Copper tubing made in compliance with ASTM B75 or B88, UNS C12200 (latest revision)
- Lead free solder joints
- Designed to provide proper meter spacing for ease of installation
- Padlock wings standard on all valves