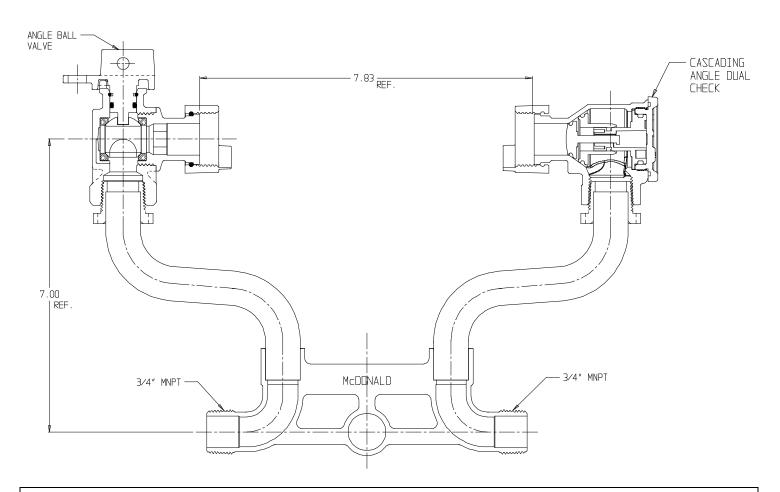

## NL Meter Setter - 728-207WDPP 33X992

MNPT x MNPT

## SUBMITTAL INFORMATION

- Manufactured in compliance with ANSI/AWWA C800 (latest revision)
- Brass components in contact with potable water conform to ASTM B584, UNS C89833 (latest revision) and identified with "NL"
- Certified to NSF/ANSI 61 (reference height restrictions) and NSF/ANSI 372
- Brass components not in contact with potable water conform to ASTM B62 and ASTM B584, UNS C83600 -85-5-5-5 (latest revision)
- Copper tubing made in compliance with ASTM B75 or B88, UNS C12200 (latest revision)
- Lead free solder joints
- Designed to provide proper meter spacing for ease of installation
- Padlock wings standard on all valves