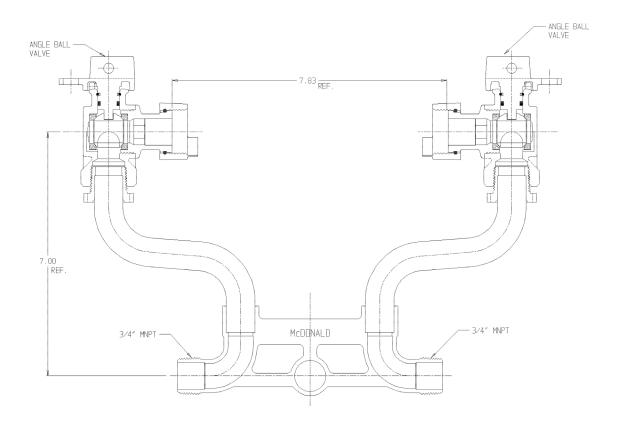

## SUBMITTAL DATA SHEET

NL Meter Setter - 728-207WWPP 33

MNPT x MNPT

## SUBMITTAL INFORMATION

- Manufactured in compliance with ANSI/AWWA C800 (latest revision)
- Brass components in contact with potable water conform to ASTM B584, UNS C89833 (latest revision) and identified with "NL"
- Certified to NSF/ANSI 61 (reference height restrictions) and NSF/ANSI 372
- Brass components not in contact with potable water conform to ASTM B62 and ASTM B584, UNS C83600 -85-5-5-5 (latest revision)
- Copper tubing made in compliance with ASTM B75 or B88, UNS C12200 (latest revision)
- Lead free solder joints
- Designed to provide proper meter spacing for ease of installation
- Padlock wings standard on all valves