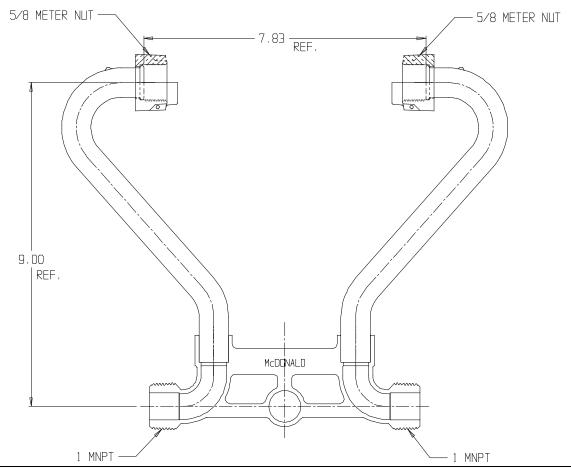

## SUBMITTAL DATA SHEET

NL Meter Setter - 728-109XXPP 44

MNPT x MNPT





## SUBMITTAL INFORMATION

- Manufactured in compliance with ANSI/AWWA C800 (latest revision)
- Brass components in contact with potable water conform to ASTM B584, UNS C89833 (latest revision) and identified with "NL"
- Certified to NSF/ANSI 61 (reference height restrictions) and NSF/ANSI 372
- Brass components not in contact with potable water conform to ASTM B62 and ASTM B584, UNS C83600 -85-5-5-5 (latest revision)
- Copper tubing made in compliance with ASTM B75 or B88, UNS C12200 (latest revision)
- Lead free solder joints
- Designed to provide proper meter spacing for ease of installation
- Padlock wings standard on all valves



**A.Y. McDonald Mfg. Co.** 4800 Chavenelle Rd Dubuque, IA 52002

**Toll Free**: 1-800-292-2737 sales@aymcdonald.com

aymcdonald.com

A.Y. McDonald consider