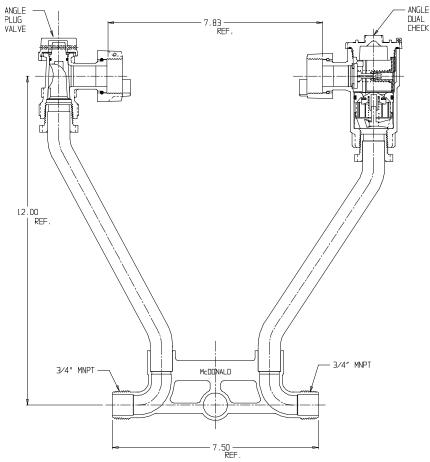

## NL Meter Setter – 728-212LDPP 33

MNPT x MNPT

## SUBMITTAL INFORMATION

- Manufactured in compliance with ANSI/AWWA C800 (latest revision)
- Brass components in contact with potable water conform to ASTM B584, UNS C89833 (latest revision) and identified with "NL"
- Certified to NSF/ANSI 61 (reference height restrictions) and NSF/ANSI 372
- Brass components not in contact with potable water conform to ASTM B62 and ASTM B584, UNS C83600 -85-5-5-5 (latest revision)
- Copper tubing made in compliance with ASTM B75 or B88, UNS C12200 (latest revision)
- Lead free solder joints
- Designed to provide proper meter spacing for ease of installation
- Padlock wings standard on all valves