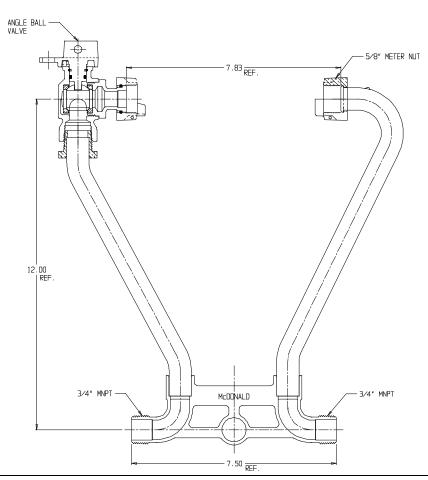

## SUBMITTAL DATA SHEET

NL Meter Setter - 728-112WXPP 33

MNPT x MNPT

## SUBMITTAL INFORMATION

- Manufactured in compliance with ANSI/AWWA C800 (latest revision)
- Brass components in contact with potable water conform to ASTM B584, UNS C89833 (latest revision) and identified with "NL"
- Certified to NSF/ANSI 61 (reference height restrictions) and NSF/ANSI 372
- Brass components not in contact with potable water conform to ASTM B62 and ASTM B584, UNS C83600 -85-5-5-5 (latest revision)
- Copper tubing made in compliance with ASTM B75 or B88, UNS C12200 (latest revision)
- Lead free solder joints
- Designed to provide proper meter spacing for ease of installation
- Padlock wings standard on all valves