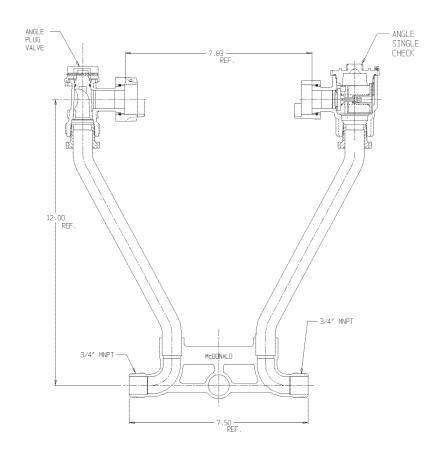

## SUBMITTAL DATA SHEET

NL Meter Setter - 728-212LCPP 33

## SUBMITTAL INFORMATION

- Manufactured in compliance with ANSI/AWWA C800 (latest revision)
- Brass components in contact with potable water conform to ASTM B584, UNS C89833 (latest revision) and identified with "NL"
- Certified to NSF/ANSI 61 (reference height restrictions) and NSF/ANSI 372
- Brass components not in contact with potable water conform to ASTM B62 and ASTM B584, UNS C83600 -85-5-5-5 (latest revision)
- Copper tubing made in compliance with ASTM B75 or B88, UNS C12200 (latest revision)
- Lead free solder joints
- Designed to provide proper meter spacing for ease of installation
- Padlock wings standard on all valves