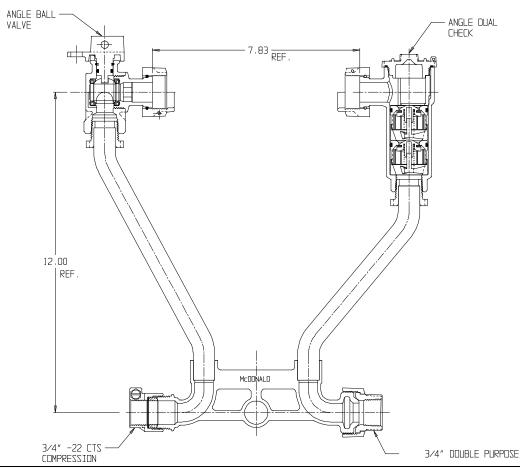

## NL Meter Setter - 726-212WD2D 33x995

-22 CTS Compression x Double Purpose

## SUBMITTAL INFORMATION

- Manufactured in compliance with ANSI/AWWA C800 (latest revision)
- Brass components in contact with potable water conform to ASTM B584, UNS C89833 (latest revision) and identified with "NL"
- Certified to NSF/ANSI 61 (reference height restrictions) and NSF/ANSI 372
- Brass components not in contact with potable water conform to ASTM B62 and ASTM B584, UNS C83600 -85-5-5-5 (latest revision)
- Copper tubing made in compliance with ASTM B75 or B88, UNS C12200 (latest revision)
- Lead free solder joints
- Designed to provide proper meter spacing for ease of installation
- Padlock wings standard on all valves
- Insert stiffeners required on all flexible plastic connections