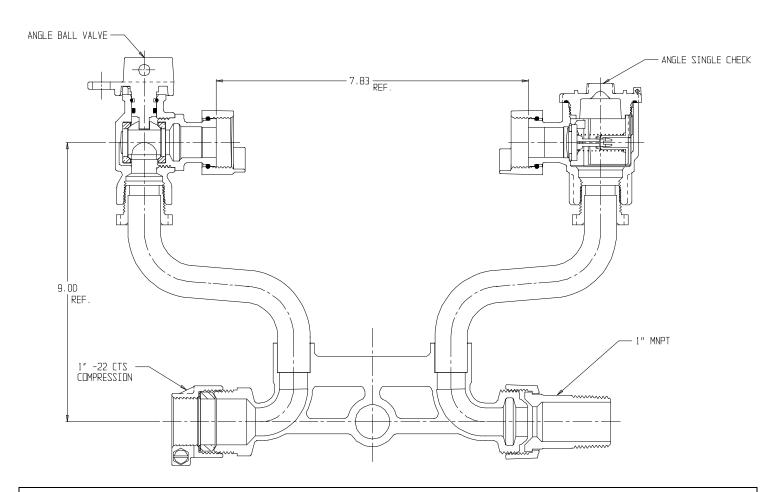

## NL Meter Setter - 726-209WC2M 44

-22 CTS Compression x MNPT Union

## SUBMITTAL INFORMATION

- Manufactured in compliance with ANSI/AWWA C800 (latest revision)
- Brass components in contact with potable water conform to ASTM B584, UNS C89833 (latest revision) and identified with "NL"
- Certified to NSF/ANSI 61 (reference height restrictions) and NSF/ANSI 372
- Brass components not in contact with potable water conform to ASTM B62 and ASTM B584, UNS C83600 -85-5-5-5 (latest revision)
- Copper tubing made in compliance with ASTM B75 or B88, UNS C12200 (latest revision)
- Lead free solder joints
- Designed to provide proper meter spacing for ease of installation
- Padlock wings standard on all valves
- Insert stiffeners required on all flexible plastic connections