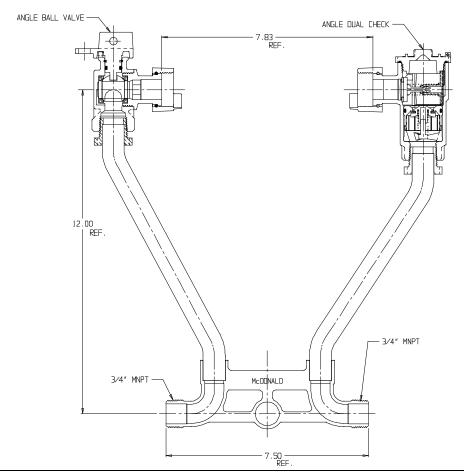

## NL Meter Setter - 728-212WDPP 33

## SUBMITTAL INFORMATION

- Manufactured in compliance with ANSI/AWWA C800 (latest revision)
- Brass components in contact with potable water conform to ASTM B584, UNS C89833 (latest revision) and identified with "NL"
- Certified to NSF/ANSI 61 (reference height restrictions) and NSF/ANSI 372
- Brass components not in contact with potable water conform to ASTM B62 and ASTM B584, UNS C83600 -85-5-5-5 (latest revision)
- Copper tubing made in compliance with ASTM B75 or B88, UNS C12200 (latest revision)
- Lead free solder joints
- Designed to provide proper meter spacing for ease of installation
- Padlock wings standard on all valves