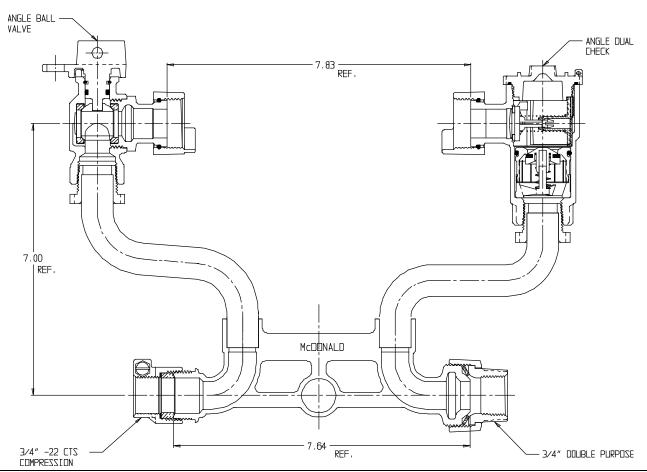

## NL Meter Setter - 726-207WD2D 33

-22 CTS Compression X Double Purpose

## SUBMITTAL INFORMATION

- Manufactured in compliance with ANSI/AWWA C800 (latest revision)
- Brass components in contact with potable water conform to ASTM B584, UNS C89833 (latest revision) and identified with "NL"
- Certified to NSF/ANSI 61 (reference height restrictions) and NSF/ANSI 372
- Brass components not in contact with potable water conform to ASTM B62 and ASTM B584, UNS C83600 -85-5-5-5 (latest revision)
- Copper tubing made in compliance with ASTM B75 or B88, UNS C12200 (latest revision)
- Lead free solder joints
- Designed to provide proper meter spacing for ease of installation
- Padlock wings standard on all valves
- Insert stiffeners required on all flexible plastic connections