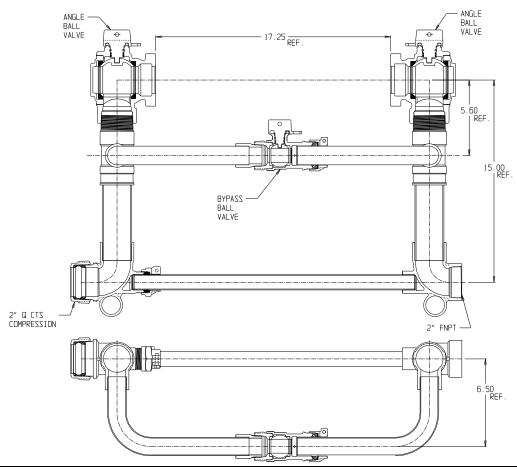

## NL Large Meter Setter - 724R715WWQF 775

Q CTS Compression x FNPT

## SUBMITTAL INFORMATION

- Manufactured in compliance with ANSI/AWWA C800 (latest revision)
- Brass components in contact with potable water conform to ASTM B584, UNS C89833 (latest revision) and identified with "NL"
- Certified to NSF/ANSI 372
- Brass components not in contact with potable water conform to ASTM B62 and ASTM B584, UNS C83600 -85-5-5-5 (latest revision)
- Copper tubing made in compliance with ASTM B88, UNS C12200 (latest revision)
- Lead free solder joints
- Designed to provide proper meter spacing for ease of installation
- Padlock wings standard on all valves
- Insert stiffeners must be used on all flexible plastic connections