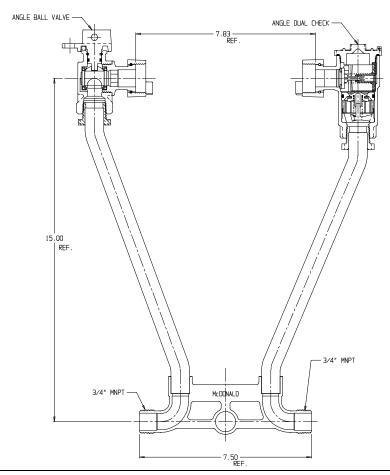

## SUBMITTAL DATA SHEET

## NL Meter Setter - 728-215WDPP 33

## SUBMITTAL INFORMATION

- Manufactured in compliance with ANSI/AWWA C800 (latest revision)
- Brass components in contact with potable water conform to ASTM B584, UNS C89833 (latest revision) and identified with "NL"
- Certified to NSF/ANSI 61 (reference height restrictions) and NSF/ANSI 372
- Brass components not in contact with potable water conform to ASTM B62 and ASTM B584, UNS C83600 -85-5-5-5 (latest revision)
- Copper tubing made in compliance with ASTM B75 or B88, UNS C12200 (latest revision)
- Lead free solder joints
- Designed to provide proper meter spacing for ease of installation
- Padlock wings standard on all valves