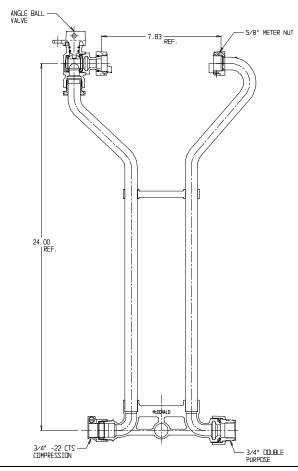

## SUBMITTAL DATA SHEET

NL Meter Setter - 726-124WX2D 33

-22 CTS Compression X Double Purpose

## SUBMITTAL INFORMATION

- Manufactured in compliance with ANSI/AWWA C800 (latest revision)
- Brass components in contact with potable water conform to ASTM B584, UNS C89833 (latest revision) and identified with "NL"
- Certified to NSF/ANSI 61 (reference height restrictions) and NSF/ANSI 372
- Brass components not in contact with potable water conform to ASTM B62 and ASTM B584, UNS C83600 -85-5-5-5 (latest revision)
- Copper tubing made in compliance with ASTM B75 or B88, UNS C12200 (latest revision)
- Lead free solder joints
- Designed to provide proper meter spacing for ease of installation
- Padlock wings standard on all valves
- Insert stiffeners required on all flexible plastic connections