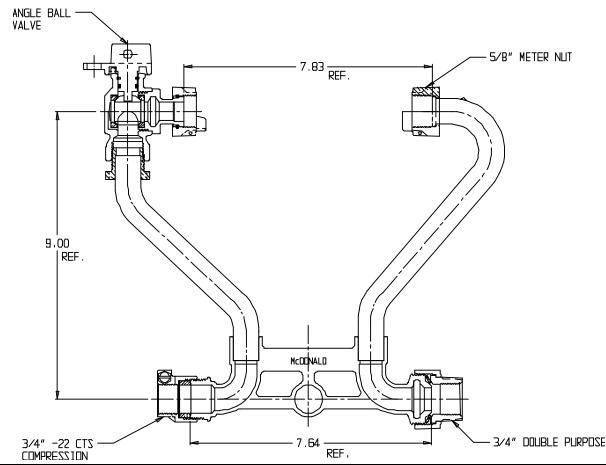

## NL Meter Setter – 726-109WX2D 33

MS Donald

-22 CTS Compression x Double Purpose

## SUBMITTAL INFORMATION

- Manufactured in compliance with ANSI/AWWA C800 (latest revision)
- Brass components in contact with potable water conform to ASTM B584, UNS C89833 (latest revision) and identified with "NL"
- Certified to NSF/ANSI 61 (reference height restrictions) and NSF/ANSI 372
- Brass components not in contact with potable water conform to ASTM B62 and ASTM B584, UNS C83600 -85-5-5-5 (latest revision)
- Copper tubing made in compliance with ASTM B75 or B88, UNS C12200 (latest revision)
- Lead free solder joints
- Designed to provide proper meter spacing for ease of installation
- Padlock wings standard on all valves
- Insert stiffeners required on all flexible plastic connections