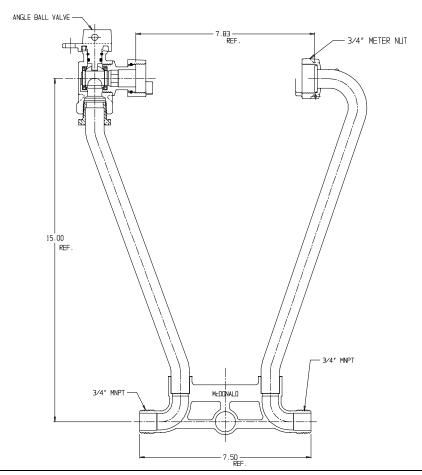

## SUBMITTAL DATA SHEET

NL Meter Setter - 728-215WXPP 33

## SUBMITTAL INFORMATION

- Manufactured in compliance with ANSI/AWWA C800 (latest revision)
- Brass components in contact with potable water conform to ASTM B584, UNS C89833 (latest revision) and identified with "NL"
- Certified to NSF/ANSI 61 (reference height restrictions) and NSF/ANSI 372
- Brass components not in contact with potable water conform to ASTM B62 and ASTM B584, UNS C83600 -85-5-5-5 (latest revision)
- Copper tubing made in compliance with ASTM B75 or B88, UNS C12200 (latest revision)
- Lead free solder joints
- Designed to provide proper meter spacing for ease of installation
- Padlock wings standard on all valves