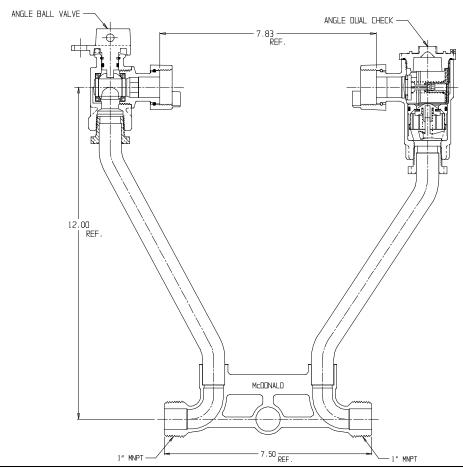

## SUBMITTAL DATA SHEET

## NL Meter Setter - 728-212WDPP 44

## SUBMITTAL INFORMATION

- Manufactured in compliance with ANSI/AWWA C800 (latest revision)
- Brass components in contact with potable water conform to ASTM B584, UNS C89833 (latest revision) and identified with "NL"
- Certified to NSF/ANSI 61 (reference height restrictions) and NSF/ANSI 372
- Brass components not in contact with potable water conform to ASTM B62 and ASTM B584, UNS C83600 -85-5-5-5 (latest revision)
- Copper tubing made in compliance with ASTM B75 or B88, UNS C12200 (latest revision)
- Lead free solder joints
- Designed to provide proper meter spacing for ease of installation
- Padlock wings standard on all valves