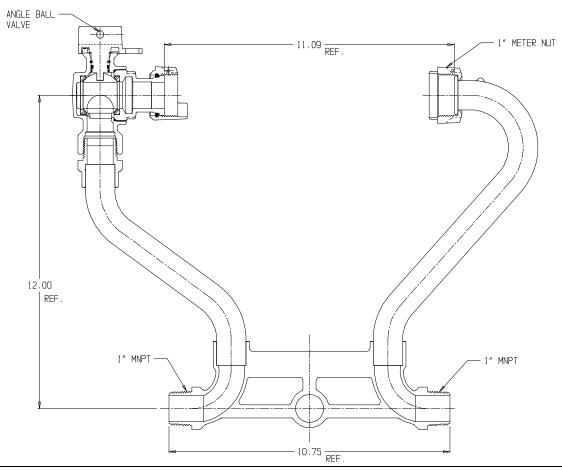

## SUBMITTAL DATA SHEET

NL Meter Setter - 728-412JXPP 44

## SUBMITTAL INFORMATION

- Manufactured in compliance with ANSI/AWWA C800 (latest revision)
- Brass components in contact with potable water conform to ASTM B584, UNS C89833 (latest revision) and identified with "NL"
- Certified to NSF/ANSI 61 (reference height restrictions) and NSF/ANSI 372
- Brass components not in contact with potable water conform to ASTM B62 and ASTM B584, UNS C83600 -85-5-5-5 (latest revision)
- Copper tubing made in compliance with ASTM B75 or B88, UNS C12200 (latest revision)
- Lead free solder joints
- Designed to provide proper meter spacing for ease of installation
- Padlock wings standard on all valves