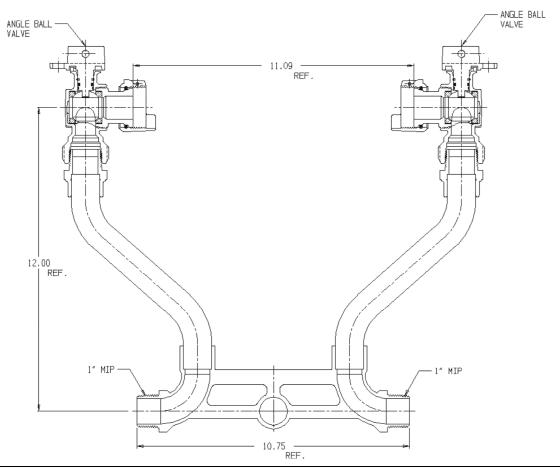

## NL Meter Setter - 728-412WWPP 44

## SUBMITTAL INFORMATION

- Manufactured in compliance with ANSI/AWWA C800 (latest revision)
- Brass components in contact with potable water conform to ASTM B584, UNS C89833 (latest revision) and identified with "NL"
- Certified to NSF/ANSI 61 (reference height restrictions) and NSF/ANSI 372
- Brass components not in contact with potable water conform to ASTM B62 and ASTM B584, UNS C83600 -85-5-5-5 (latest revision)
- Copper tubing made in compliance with ASTM B75 or B88, UNS C12200 (latest revision)
- Lead free solder joints
- Designed to provide proper meter spacing for ease of installation
- Padlock wings standard on all valves