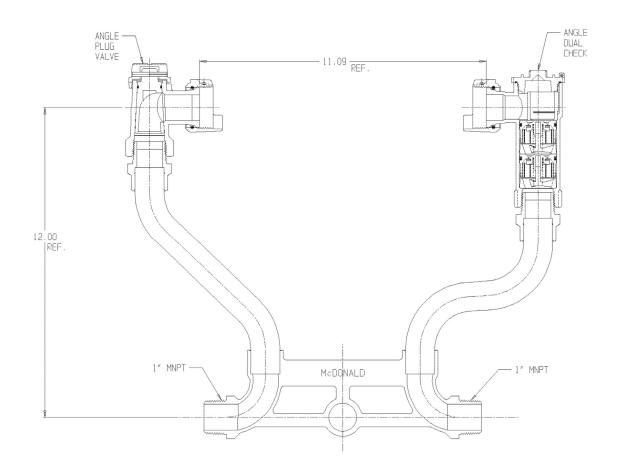

## NL Meter Setter - 728-412LDPP 44X995

MNPT x MNPT

## **SUBMITTAL INFORMATION**

- Manufactured in compliance with ANSI/AWWA C800 (latest revision)
- Brass components in contact with potable water conform to ASTM B584, UNS C89833 (latest revision) and identified with "NL"
- Certified to NSF/ANSI 61 (reference height restrictions) and NSF/ANSI 372
- Brass components not in contact with potable water conform to ASTM B62 and ASTM B584, UNS C83600 -85-5-5-5 (latest revision)
- Copper tubing made in compliance with ASTM B75 or B88, UNS C12200 (latest revision)
- Lead free solder joints
- Designed to provide proper meter spacing for ease of installation
- Padlock wings standard on all valves