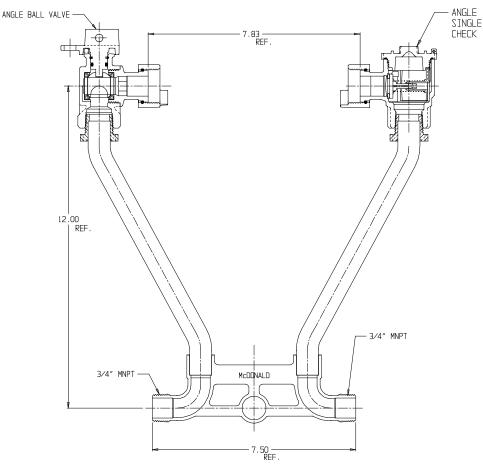

## NL Meter Setter – 728-212WCPP 33

MNPT x MNPT

## SUBMITTAL INFORMATION

- Manufactured in compliance with ANSI/AWWA C800 (latest revision)
- Brass components in contact with potable water conform to ASTM B584, UNS C89833 (latest revision) and identified with "NL"
- Certified to NSF/ANSI 61 (reference height restrictions) and NSF/ANSI 372
- Brass components not in contact with potable water conform to ASTM B62 and ASTM B584, UNS C83600 -85-5-5-5 (latest revision)
- Copper tubing made in compliance with ASTM B75 or B88, UNS C12200 (latest revision)
- Lead free solder joints
- Designed to provide proper meter spacing for ease of installation
- Padlock wings standard on all valves