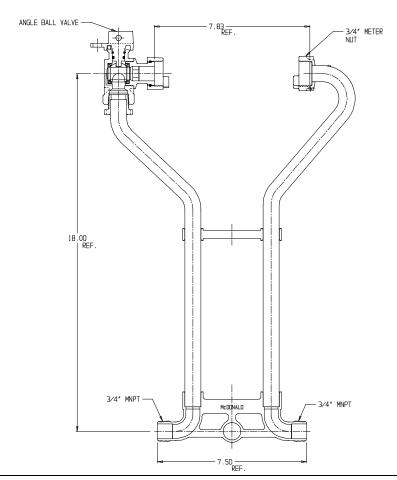

## SUBMITTAL DATA SHEET

NL Meter Setter - 728-218WXPP 33

MNPT x MNPT

## SUBMITTAL INFORMATION

- Manufactured in compliance with ANSI/AWWA C800 (latest revision)
- Brass components in contact with potable water conform to ASTM B584, UNS C89833 (latest revision) and identified with "NL"
- Certified to NSF/ANSI 61 (reference height restrictions) and NSF/ANSI 372
- Brass components not in contact with potable water conform to ASTM B62 and ASTM B584, UNS C83600 -85-5-5-5 (latest revision)
- Copper tubing made in compliance with ASTM B75 or B88, UNS C12200 (latest revision)
- Lead free solder joints
- Designed to provide proper meter spacing for ease of installation
- Padlock wings standard on all valves