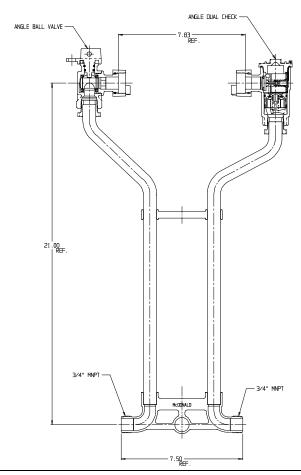

## NL Meter Setter - 728-221WDPP 33

## SUBMITTAL INFORMATION

- Manufactured in compliance with ANSI/AWWA C800 (latest revision)
- Brass components in contact with potable water conform to ASTM B584, UNS C89833 (latest revision) and identified with "NL"
- Certified to NSF/ANSI 61 (reference height restrictions) and NSF/ANSI 372
- Brass components not in contact with potable water conform to ASTM B62 and ASTM B584, UNS C83600 -85-5-5-5 (latest revision)
- Copper tubing made in compliance with ASTM B75 or B88, UNS C12200 (latest revision)
- Lead free solder joints
- Designed to provide proper meter spacing for ease of installation
- Padlock wings standard on all valves