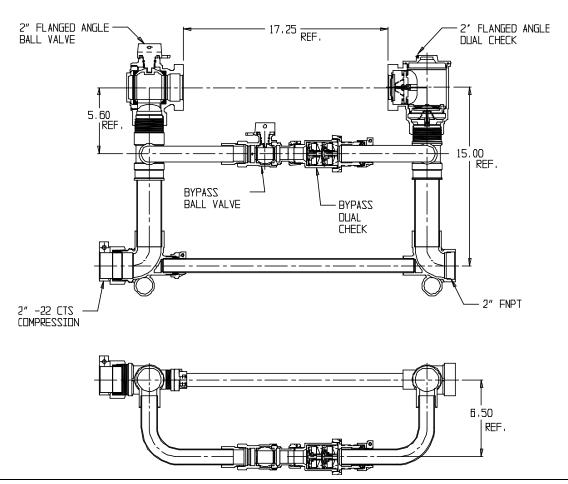

## SUBMITTAL DATA SHEET

NL Large Size Meter Setter – 726R715WD2F 775.4

-22 CTS Compression x FNPT

## SUBMITTAL INFORMATION

- Manufactured in compliance with ANSI/AWWA C800 (latest revision)
- Brass components in contact with potable water conform to ASTM B584, UNS C89833 (latest revision) and identified with "NL"
- Certified to NSF/ANSI 372
- Brass components not in contact with potable water conform to ASTM B62 and ASTM B584, UNS C83600 -85-5-5-5 (latest revision)
- Copper tubing made in compliance with ASTM B88, UNS C12200 (latest revision)
- Lead free solder joints
- Designed to provide proper meter spacing for ease of installation
- Padlock wings standard on all valves
- Insert stiffeners required on all flexible plastic connections