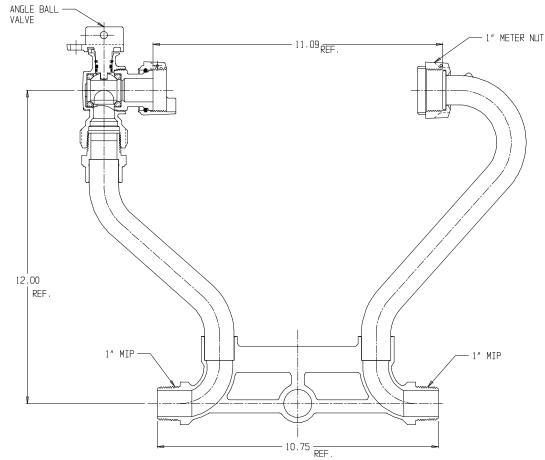

## NL Meter Setter – 728-412WXPP 44

MNPT x MNPT

## SUBMITTAL INFORMATION

- Manufactured in compliance with ANSI/AWWA C800 (latest revision)
- Brass components in contact with potable water conform to ASTM B584, UNS C89833 (latest revision) and identified with "NL"
- Certified to NSF/ANSI 61 (reference height restrictions) and NSF/ANSI 372
- Brass components not in contact with potable water conform to ASTM B62 and ASTM B584, UNS C83600 -85-5-5-5 (latest revision)
- Copper tubing made in compliance with ASTM B75 or B88, UNS C12200 (latest revision)
- Lead free solder joints
- Designed to provide proper meter spacing for ease of installation
- Padlock wings standard on all valves