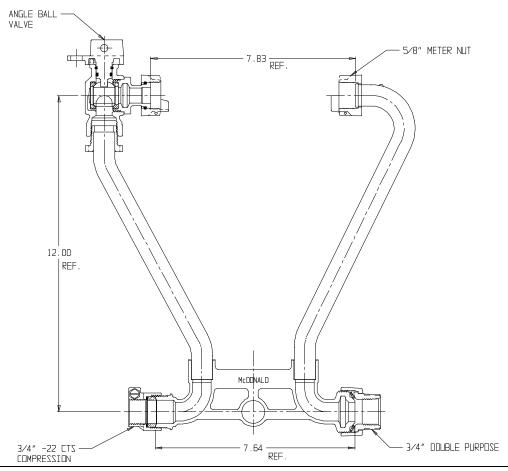

## NL Meter Setter - 726-112WX2D 33

-22 CTS Compression x Double Purpose

## SUBMITTAL INFORMATION

- Manufactured in compliance with ANSI/AWWA C800 (latest revision)
- Brass components in contact with potable water conform to ASTM B584, UNS C89833 (latest revision) and identified with "NL"
- Certified to NSF/ANSI 61 (reference height restrictions) and NSF/ANSI 372
- Brass components not in contact with potable water conform to ASTM B62 and ASTM B584, UNS C83600 -85-5-5-5 (latest revision)
- Copper tubing made in compliance with ASTM B75 or B88, UNS C12200 (latest revision)
- Lead free solder joints
- Designed to provide proper meter spacing for ease of installation
- Padlock wings standard on all valves
- Insert stiffeners required on all flexible plastic connections