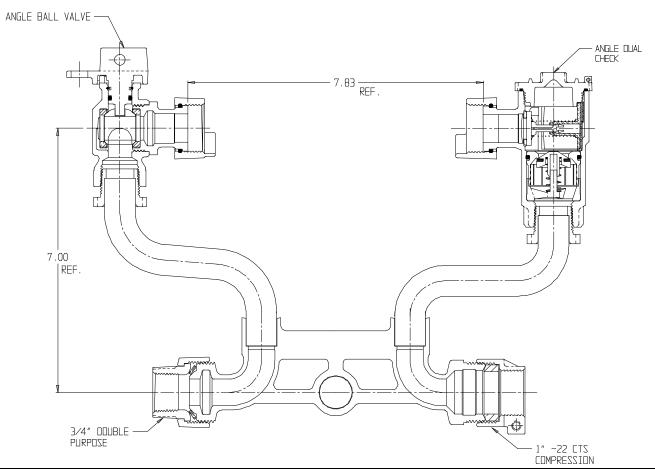

## NL Meter Setter – 725-207WDD2 34

Double Purpose x -22 CTS Compression

## SUBMITTAL INFORMATION

- Manufactured in compliance with ANSI/AWWA C800 (latest revision)
- Brass components in contact with potable water conform to ASTM B584, UNS C89833 (latest revision) and identified with "NL"
- Certified to NSF/ANSI 61 (reference height restrictions) and NSF/ANSI 372
- Brass components not in contact with potable water conform to ASTM B62 and ASTM B584, UNS C83600 -85-5-5-5 (latest revision)
- Copper tubing made in compliance with ASTM B75 or B88, UNS C12200 (latest revision)
- Lead free solder joints
- Designed to provide proper meter spacing for ease of installation
- Padlock wings standard on all valves
- Insert stiffeners required on all flexible plastic connections