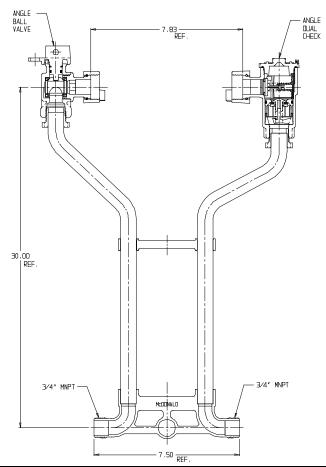

## SUBMITTAL DATA SHEET

NL Meter Setter - 728-230WDPP 33

MNPT X MNPT

## SUBMITTAL INFORMATION

- Manufactured in compliance with ANSI/AWWA C800 (latest revision)
- Brass components in contact with potable water conform to ASTM B584, UNS C89833 (latest revision) and identified with "NL"
- Certified to NSF/ANSI 61 (reference height restrictions) and NSF/ANSI 372
- Brass components not in contact with potable water conform to ASTM B62 and ASTM B584, UNS C83600 -85-5-5-5 (latest revision)
- Copper tubing made in compliance with ASTM B75 or B88, UNS C12200 (latest revision)
- Lead free solder joints
- Designed to provide proper meter spacing for ease of installation
- Padlock wings standard on all valves